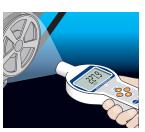

## With Selectable Flash Duration

Model NS-600 with strobe, 2-AA batteries and carrying case Model NS-601 with strobe, 4-AA rechargeable batteries, charger and carrying case.

The NS-600 LED stroboscope is designed to measure the speed of rotating or cycling linear motion objects without contact or reflective tape, as well as freeze motion visually. Aluminum housing, the latest technology, compact size and LED light make it a perfect choice for use anywhere on the factory floor. The flash duration adjusts automatically for sharper images at high speed. The NS-600 is ideal for speed, motion and vibration analysis, such as rotating shafts, fans, cams, etc.