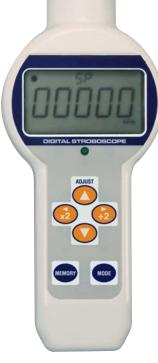

The brightest, fully featured LED stroboscope in a compact, efficient design.

- High efficiency LED solid-state light source never needs replacement
- Extended battery life of 8 hours continuous use at 6,000 fpm/rpm
- Highly stable drift free operation
- Auto wide measuring range up to 120,000 fpm/rpm
- Push button operation with x2 and  $\div 2$  buttons for quick adjustment
- Store up to 10 flash rates in memory for records or quick retests
- Rugged aluminum housing compact size
- Easy-to-read 5 digit 0.47" (12 mm) high LCD

| Specifications    |                                         |
|-------------------|-----------------------------------------|
| Selectable Units: | fpm or Hz                               |
| Accuracy:         | ±0.01%, ±1 LSD                          |
| Display:          | 12mm high, 5digit LCD                   |
| Power:            | 2- AA batteries                         |
| Battery Life:     | 8 hours (@6,000 rpm when fully charged) |
| Operating Temp:   | 0 to 45° C                              |
| Weight:           | .5 lb/225 g                             |