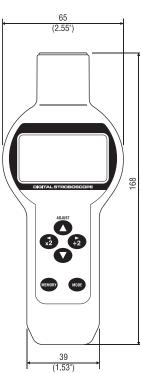

## With Selectable Flash Duration

Model NS-600 with strobe, 2-AA batteries and carrying case Model NS-601 with strobe, 4-AA rechargeable batteries, charger and carrying case.

The NS-600 LED stroboscope is designed to measure the speed of rotating or cycling linear motion objects without contact or reflective tape, as well as freeze motion visually. Aluminum housing, the latest technology, compact size and LED light make it a perfect choice for use anywhere on the factory floor. The flash duration adjusts automatically for sharper images at high speed. The NS-600 is ideal for speed, motion and vibration analysis, such as rotating shafts, fans, cams, etc.

The brightest, fully featured LED stroboscope in a compact, efficient design.

- High efficiency LED solid-state light source never needs replacement
- Extended battery life of 8 hours continuous use at 6,000 fpm/rpm
- Highly stable drift free operation
- Auto wide measuring range up to 120,000 fpm/rpm
- Push button operation with x2 and  $\div 2$  buttons for quick adjustment
- Store up to 10 flash rates in memory for records or quick retests
- Rugged aluminum housing compact size
- Easy-to-read 5 digit 0.47" (12 mm) high LCD

| Specifications    |                                         |
|-------------------|-----------------------------------------|
| Selectable Units: | fpm or Hz                               |
| Accuracy:         | ±0.01%, ±1 LSD                          |
| Display:          | 12mm high, 5digit LCD                   |
| Power:            | 2- AA batteries                         |
| Battery Life:     | 8 hours (@6,000 rpm when fully charged) |
| Operating Temp:   | 0 to 45° C                              |
| Weight:           | .5 lb/225 g                             |