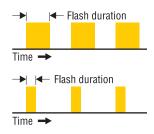

## Selectable Flash Duration

For ultra high speed applications, objects may move during the brief period of a single flash, resulting in a blurred image. By decreasing flash duration, objects have less time to move and the image will appear sharper.

NS-600 automatically adjusts flash duration for ultra high speed and features selectable flash duration for sharper images at low speed.

| Range                   | Resolution                                |
|-------------------------|-------------------------------------------|
| 12.0 to 9999.9 fpm/rpm  | ±0.1 fpm/rpm                              |
| 10000 to 120000 fpm/rpm | ±1 fpm/rpm (over 100,000 display flashes) |